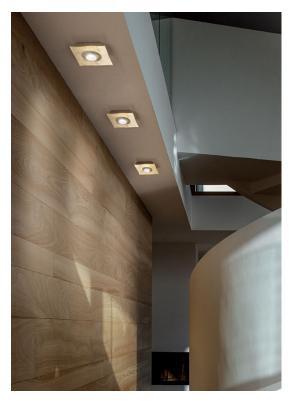

## **Pois**

Designer **Elesi Creative Lab** 

CODE 02001

Plafoniere Lamp type Light emission Direct Usage environment Indoor

Material Glass, aluminium, iron

Light source led Power 6,5

CCT available tone **H** 2700 K W 3000 K N 4000 K

Nominal Luminous flux 790 CRI 90

Dimmer Triac

Driver Included

Input voltage 220-240V 50-60Hz

Certifications се ul

Insulation class

Available protection rating X (IP20) P (IP44)

F Energy class