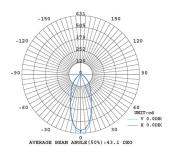

Nominal Luminous flux 790 CRI 90

Dimmer Triac

Driver Included

Input voltage 220-240V 50-60Hz

Certifications се ul

Insulation class

Available protection rating X (IP20) P (IP44)

F Energy class