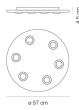

Ceiling lamp 39 W 4740 Lumen CRI90

Description: In the Mir collection, simple shapes and technological innovation combine for a winning result: one single sheet of flat glass, with hot-pressed indentations, and a simple quick magnetic quickening system, with no visible screws. The glass, a reminder of local tradition, can be decorated in gold or silver leaf, an artisan technique that gives Mir the uniqueness and refined elegance of a handmade product.

Plus: Built-in Led ceiling lamp. The diffuser constist of a single sheet of flat glass, with hot-pressed indentations. The glass is shiny, the decoration is applied on the back. The glass, a reminder of local tradition, can be decorated in gold leaf, an artisan technique that gives Mir the uniqueness and refined elegance of a handmade product. The glass is fixed with a magnetic system in order to facilitate installation. The lamp is phase-cut dimmable.