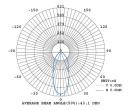

Ceiling lamp 39 W 4740 Lumen CRI90

Description: In the Mir collection, simple shapes and technological innovation combine for a winning result: one single sheet of flat glass, with hot-pressed indentations, and a simple quick magnetic quickening system, with no visible screws. The glass, a reminder of local tradition, can be decorated in gold or silver leaf, an artisan technique that gives Mir the uniqueness and refined elegance of a handmade product.