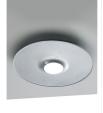

Ceiling lamp 39 W 4740 Lumen CRI90

Description: In the Mir collection, simple shapes and technological innovation combine for a winning result: one single sheet of flat glass, with hot-pressed indentations, and a simple quick magnetic quickening system, with no visible screws. The glass, a reminder of local tradition, can be decorated in gold or silver leaf, an artisan technique that gives Mir the uniqueness and refined elegance of a handmade product.

Plus: Built-in Led ceiling lamp. The diffuser constist of a single sheet of flat glass, with hot-pressed indentations. The glass is shiny, the decoration is applied on the back. The glass, a reminder of local tradition, can be decorated in gold leaf, an artisan technique that gives Mir the uniqueness and refined elegance of a handmade product. The glass is fixed with a magnetic system in order to facilitate installation. The lamp is phase-cut dimmable.