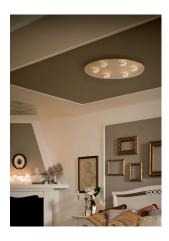

Ceiling lamp 39 W 4740 Lumen CRI90

Description: In the Mir collection, simple shapes and technological innovation combine for a winning result: one single sheet of flat glass, with hot-pressed indentations, and a simple quick magnetic quickening system, with no visible screws. The glass, a reminder of local tradition, can be decorated in gold or silver leaf, an artisan technique that gives Mir the uniqueness and refined elegance of a handmade product.

Plus: Built-in Led ceiling lamp. The diffuser constist of a single sheet of flat glass, with hot-pressed indentations. The glass is shiny, the decoration is applied on the back. The glass, a reminder of local tradition, can be decorated in gold leaf, an artisan technique that gives Mir the uniqueness and refined elegance of a handmade product. The glass is fixed with a magnetic system in order to facilitate installation. The lamp is phase-cut dimmable.