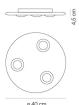

## 00702 LED Ceiling lamp, 3 lights

Ceiling lamp 19,5 W 2370 Lumen CRI90

Description: In the Mir collection, simple shapes and technological innovation combine for a winning result: one single sheet of flat glass, with hot-pressed indentations, and a simple quick magnetic quickening system, with no visible screws. The glass, a reminder of local tradition, can be decorated in gold or silver leaf, an artisan technique that gives Mir the uniqueness and refined elegance of a handmade product.

Plus: Built-in Led ceiling lamp. The diffuser constist of a single sheet of flat glass, with hot-pressed indentations. The glass is shiny, the decoration is applied on the back. The glass, a reminder of local tradition, can be decorated in gold leaf, an artisan technique that gives Mir the uniqueness and refined elegance of a handmade product. The glass is fixed with a magnetic system in order to facilitate installation. The lamp is phase-cut dimmable.