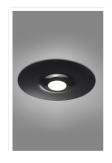

## 00702 LED Ceiling lamp, 3 lights

Ceiling lamp 19,5 W 2370 Lumen CRI90

Description: In the Mir collection, simple shapes and technological innovation combine for a winning result: one single sheet of flat glass, with hot-pressed indentations, and a simple quick magnetic quickening system, with no visible screws. The glass, a reminder of local tradition, can be decorated in gold or silver leaf, an artisan technique that gives Mir the uniqueness and refined elegance of a handmade product.

Plus: Built-in Led ceiling lamp. The diffuser constist of a single sheet of flat glass, with hot-pressed indentations. The glass is shiny, the decoration is applied on the back. The glass, a reminder of local tradition, can be decorated in gold leaf, an artisan technique that gives Mir the uniqueness and refined elegance of a handmade product. The glass is fixed with a magnetic system in order to facilitate installation. The lamp is phase-cut dimmable.