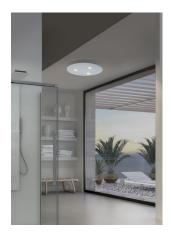

## 00702 LED Ceiling lamp, 3 lights

Ceiling lamp 19,5 W 2370 Lumen CRI90

Description: In the Mir collection, simple shapes and technological innovation combine for a winning result: one single sheet of flat glass, with hot-pressed indentations, and a simple quick magnetic quickening system, with no visible screws. The glass, a reminder of local tradition, can be decorated in gold or silver leaf, an artisan technique that gives Mir the uniqueness and refined elegance of a handmade product.

Plus: Built-in Led ceiling lamp. The diffuser constist of a single sheet of flat glass, with hot-pressed indentations. The glass is shiny, the decoration is applied on the back. The glass, a reminder of local tradition, can be decorated in gold leaf, an artisan technique that gives Mir the uniqueness and refined elegance of a handmade product. The glass is fixed with a magnetic system in order to facilitate installation. The lamp is phase-cut dimmable.