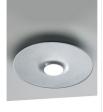

## 00702 LED Ceiling lamp, 3 lights

Ceiling lamp 19,5 W 2370 Lumen CRI90

Description: In the Mir collection, simple shapes and technological innovation combine for a winning result: one single sheet of flat glass, with hot-pressed indentations, and a simple quick magnetic quickening system, with no visible screws. The glass, a reminder of local tradition, can be decorated in gold or silver leaf, an artisan technique that gives Mir the uniqueness and refined elegance of a handmade product.

Plus: Built-in Led ceiling lamp. The diffuser constist of a single sheet of flat glass, with hot-pressed indentations. The glass is shiny, the decoration is applied on the back. The glass, a reminder of local tradition, can be decorated in gold leaf, an artisan technique that gives Mir the uniqueness and refined elegance of a handmade product. The glass is fixed with a magnetic system in order to facilitate installation. The lamp is phase-cut dimmable.