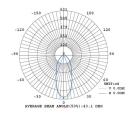

## 00702 LED Ceiling lamp, 3 lights

Ceiling lamp 19,5 W 2370 Lumen CRI90

Description: In the Mir collection, simple shapes and technological innovation combine for a winning result: one single sheet of flat glass, with hot-pressed indentations, and a simple quick magnetic quickening system, with no visible screws. The glass, a reminder of local tradition, can be decorated in gold or silver leaf, an artisan technique that gives Mir the uniqueness and refined elegance of a handmade product.