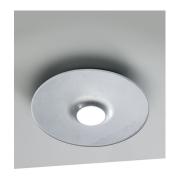

## 00701 LED Ceiling lamp, 1 light

Ceiling lamp 6,5 W 790 Lumen CRI90

Description: In the Mir collection, simple shapes and technological innovation combine for a winning result: one single sheet of flat glass, with hot-pressed indentations, and a simple quick magnetic quickening system, with no visible screws. The glass, a reminder of local tradition, can be decorated in gold or silver leaf, an artisan technique that gives Mir the uniqueness and refined elegance of a handmade product.

Plus: Built-in Led ceiling lamp. The diffuser constist of a single sheet of flat glass, with hot-pressed indentations. The glass is shiny, the decoration is applied on the back. The glass, a reminder of local tradition, can be decorated in gold leaf, an artisan technique that gives Mir the uniqueness and refined elegance of a handmade product. The glass is fixed with a magnetic system in order to facilitate installation. The lamp is phase-cut dimmable.