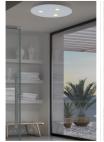

## 00701 LED Ceiling lamp, 1 light

Ceiling lamp 6,5 W 790 Lumen CRI90

Description: In the Mir collection, simple shapes and technological innovation combine for a winning result: one single sheet of flat glass, with hot-pressed indentations, and a simple quick magnetic quickening system, with no visible screws. The glass, a reminder of local tradition, can be decorated in gold or silver leaf, an artisan technique that gives Mir the uniqueness and refined elegance of a handmade product.

Plus: Built-in Led ceiling lamp. The diffuser constist of a single sheet of flat glass, with hot-pressed indentations. The glass is shiny, the decoration is applied on the back. The glass, a reminder of local tradition, can be decorated in gold leaf, an artisan technique that gives Mir the uniqueness and refined elegance of a handmade product. The glass is fixed with a magnetic system in order to facilitate installation. The lamp is phase-cut dimmable.