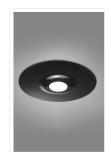

## 00701 LED Ceiling lamp, 1 light

Ceiling lamp 6,5 W 790 Lumen CRI90

Description: In the Mir collection, simple shapes and technological innovation combine for a winning result: one single sheet of flat glass, with hot-pressed indentations, and a simple quick magnetic quickening system, with no visible screws. The glass, a reminder of local tradition, can be decorated in gold or silver leaf, an artisan technique that gives Mir the uniqueness and refined elegance of a handmade product.

Plus: Built-in Led ceiling lamp. The diffuser constist of a single sheet of flat glass, with hot-pressed indentations. The glass is shiny, the decoration is applied on the back. The glass, a reminder of local tradition, can be decorated in gold leaf, an artisan technique that gives Mir the uniqueness and refined elegance of a handmade product. The glass is fixed with a magnetic system in order to facilitate installation. The lamp is phase-cut dimmable.