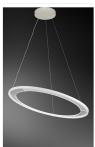

e edge is satin-finished for a soft light effect around the perimeter.

Plus: With the light off, its structure blends into the surroundings, becoming an aerial sculpture. When on, it becomes the undisputed star. The light takes shape, highlighted by a slim minimalist design. To perfect the luminosity of the PMMA material, each piece is hand-polished, and the edge is satin-finished for a soft light effect around the perimeter.

| Structure | Dimmer            | Led Light                        | Lens        | ip              | Difusser |
|-----------|-------------------|----------------------------------|-------------|-----------------|----------|
| BB OL     | <b>D</b> (Dimmer) | H 2700 K ○ W 3000 K ○ N 4000 K ○ | X (No lens) | <b>X</b> (IP20) | XX       |

## From the same collection