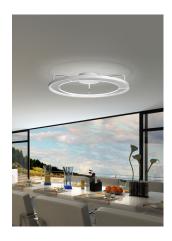

03703 **Tou**l

Ceiling lamp 35 W 3850 Lumen CRI90

**Description:** Intersecting circular elements suspended in space: the structure is made of aluminium with transparent Plexiglas (PMMA) reflector featuring stippled pattern for greater light diffusion. With the light off, its structure blends into the surroundings, becoming an aerial sculpture. When on, it becomes the undisputed star. To perfect the luminosity of the PMMA material, each piece is hand-polished, and the edge is satin-finished for a soft light effect around the perimeter.

Plus: With the light off, its structure blends into the surroundings, becoming an aerial sculpture. When on, it becomes the undisputed star. The light takes shape, highlighted by a slim minimalist design. To perfect the luminosity of the PMMA material, each piece is hand-polished, and the edge is satin-finished for a soft light effect around the perimeter.