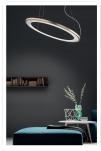

edge is satin-finished for a soft light effect around the perimeter.

Plus: With the light off, its structure blends into the surroundings, becoming an aerial sculpture. When on, it becomes the undisputed star. The light takes shape, highlighted by a slim minimalist design. To perfect the luminosity of the PMMA material, each piece is hand-polished, and the edge is satin-finished for a soft light effect around the perimeter.

| Structure | Dimmer            | Led Light                        | Lens        | ip              | Difusser |
|-----------|-------------------|----------------------------------|-------------|-----------------|----------|
| BB OL     | <b>D</b> (Dimmer) | H 2700 K ○ W 3000 K ○ N 4000 K ○ | X (No lens) | <b>X</b> (IP20) | XX       |

## From the same collection