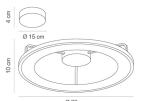

03703 **Tou**l

Ceiling lamp 35 W 3850 Lumen CRI90

**Description:** Intersecting circular elements suspended in space: the structure is made of aluminium with transparent Plexiglas (PMMA) reflector featuring stippled pattern for greater light diffusion. With the light off, its structure blends into the surroundings, becoming an aerial sculpture. When on, it becomes the undisputed star. To perfect the luminosity of the PMMA material, each piece is hand-polished, and the edge is satin-finished for a soft light effect around the perimeter.

Plus: With the light off, its structure blends into the surroundings, becoming an aerial sculpture. When on, it becomes the undisputed star. The light takes shape, highlighted by a slim minimalist design. To perfect the luminosity of the PMMA material, each piece is hand-polished, and the edge is satin-finished for a soft light effect around the perimeter.