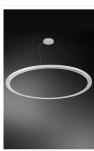

03703 **Tou**l

Ceiling lamp 35 W 3850 Lumen CRI90

**Description:** Intersecting circular elements suspended in space: the structure is made of aluminium with transparent Plexiglas (PMMA) reflector featuring stippled pattern for greater light diffusion. With the light off, its structure blends into the surroundings, becoming an aerial sculpture. When on, it becomes the undisputed star. To perfect the luminosity of the PMMA material, each piece is hand-polished, and the edge is satin-finished for a soft light effect around the perimeter.

Plus: With the light off, its structure blends into the surroundings, becoming an aerial sculpture. When on, it becomes the undisputed star. The light takes shape, highlighted by a slim minimalist design. To perfect the luminosity of the PMMA material, each piece is hand-polished, and the edge is satin-finished for a soft light effect around the perimeter.