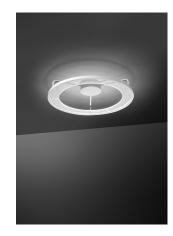

## 03702

Ceiling lamp 24 W 2800 Lumen CRI90

**Description:** Intersecting circular elements suspended in space: the structure is made of aluminium with transparent Plexiglas (PMMA) reflector featuring stippled pattern for greater light diffusion. With the light off, its structure blends into the surroundings, becoming an aerial sculpture. When on, it becomes the undisputed star. To perfect the luminosity of the PMMA material, each piece is hand-polished, and the edge is satin-finished for a soft light effect around the perimeter.

**Plus:** With the light off, its structure blends into the surroundings, becoming an aerial sculpture. When on, it becomes the undisputed star. The light takes shape, highlighted by a slim minimalist design. To perfect the luminosity of the PMMA material, each piece is hand-polished, and the edge is satin-finished for a soft light effect around the perimeter.