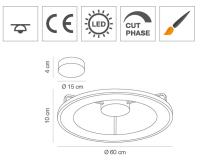

## 03702

Ceiling lamp 24 W 2800 Lumen CRI90

**Description:** Intersecting circular elements suspended in space: the structure is made of aluminium with transparent Plexiglas (PMMA) reflector featuring stippled pattern for greater light diffusion. With the light off, its structure blends into the surroundings, becoming an aerial sculpture. When on, it becomes the undisputed star. To perfect the luminosity of the PMMA material, each piece is hand-polished, and the edge is satin-finished for a soft light effect around the perimeter.

| Structure | Dimmer     | Led Light                        | Lens        | ір              | Difusser |
|-----------|------------|----------------------------------|-------------|-----------------|----------|
| BB<br>OL  | D (Dimmer) | H 2700 K<br>W 3000 K<br>N 4000 K | X (No lens) | <b>X</b> (IP20) | ХХ       |