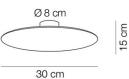

Ronda 03602

Ceiling lamp 38 W 5100 Lumen CRI90

Description: «Rondaj» is an Esperanto term meaning «round», a simple shape that encloses a high efficiency integrated LED lighting element. Diffuse light enhances the ceiling and creates spatial depth. Attention to detail can be seen in the steel and French gold finishes, with the metal brushing done 100% by hand. An artisan touch that makes each lamp unique.