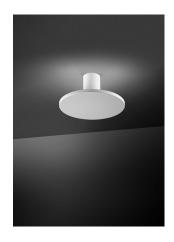

Ronda 03602

Ceiling lamp 38 W 5100 Lumen CRI90

Description: «Rondaj» is an Esperanto term meaning «round», a simple shape that encloses a high efficiency integrated LED lighting element. Diffuse light enhances the ceiling and creates spatial depth. Attention to detail can be seen in the steel and French gold finishes, with the metal brushing done 100% by hand. An artisan touch that makes each lamp unique.