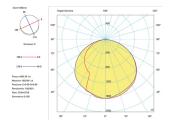

Ronda 03602

Ceiling lamp 38 W 5100 Lumen CRI90

Description: «Rondaj» is an Esperanto term meaning «round», a simple shape that encloses a high efficiency integrated LED lighting element. Diffuse light enhances the ceiling and creates spatial depth. Attention to detail can be seen in the steel and French gold finishes, with the metal brushing done 100% by hand. An artisan touch that makes each lamp unique.