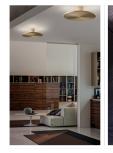

Ronda 03602

Ceiling lamp 38 W 5100 Lumen CRI90

Description: «Rondaj» is an Esperanto term meaning «round», a simple shape that encloses a high efficiency integrated LED lighting element. Diffuse light enhances the ceiling and creates spatial depth. Attention to detail can be seen in the steel and French gold finishes, with the metal brushing done 100% by hand. An artisan touch that makes each lamp unique.